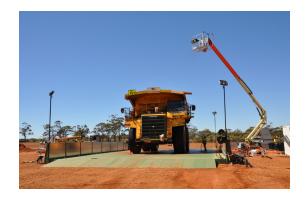

## **Hydropad Portable Wash Pad:**

- Modular wash pad system sized from 8'x20' to 40'x96'
- Available with or without walls and ramps
- Patented side gutter allows water and muck to be shoveled or flushed out while still in use
- Very durable and can be relocated
- Rated to hold 16 tons per axle
- Can be connected to water reclaim system