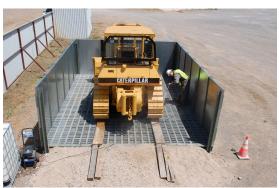

## **Greenhead Roll-off Wash Pad:**

- Folding roll-off pad forms a 17'x22' wash pad with no bolts or assembly required
- Available with or without walls and ramps
- Transports easily on a standard roll-off truck and sets up in minutes
- Water and muck fall directly through the floor so no standing in mud while washing
- Can be used without additional pumps or tanks thanks to its holding capacity of 2,000 gallons
- Also great for secondary containment
- Built very tough with heavy construction equipment in mind
- Can be connected to water reclaim system
- Patent Pending

## **Hydropad Portable Wash Pad:**

- Modular wash pad system sized from 8'x20' to 40'x96'
- Available with or without walls and ramps
- Patented side gutter allows water and muck to be shoveled or flushed out while still in use
- Very durable and can be relocated
- Rated to hold 16 tons per axle
- Can be connected to water reclaim system