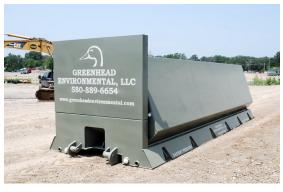

## **Greenhead Roll-off Wash Pad:**

- Folding roll-off pad forms a 17'x22' wash pad with no bolts or assembly required
- Available with or without walls and ramps
- Transports easily on a standard roll-off truck and sets up in minutes
- Water and muck fall directly through the floor so no standing in mud while washing
- Can be used without additional pumps or tanks thanks to its holding capacity of 2,000 gallons
- Also great for secondary containment
- Built very tough with heavy construction equipment in mind
- Can be connected to water reclaim system
- Patent Pending