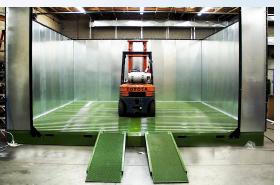

## **Greenhead Roll-off Wash Pad:**

- Folding roll-off pad forms a 17'x22' wash pad with no bolts or assembly required
- Available with or without walls and ramps
- Transports easily on a standard roll-off truck and sets up in minutes
- Water and muck fall directly through the floor so no standing in mud while washing
- Can be used without additional pumps or tanks thanks to its holding capacity of 2,000 gallons
- Also great for secondary containment
- Built very tough with heavy construction equipment in mind
- Can be connected to water reclaim system
- Patent Pending